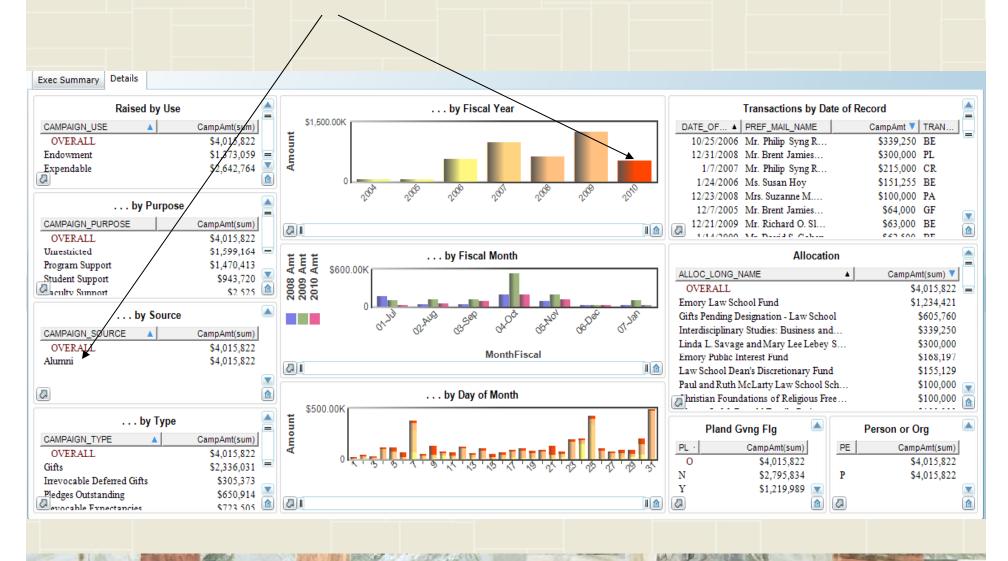

#### Law School Alumni in trouble in FY 2010.

### Law School Corporations also in trouble in FY 2010.

#### Law School Faculty & Staff OK.