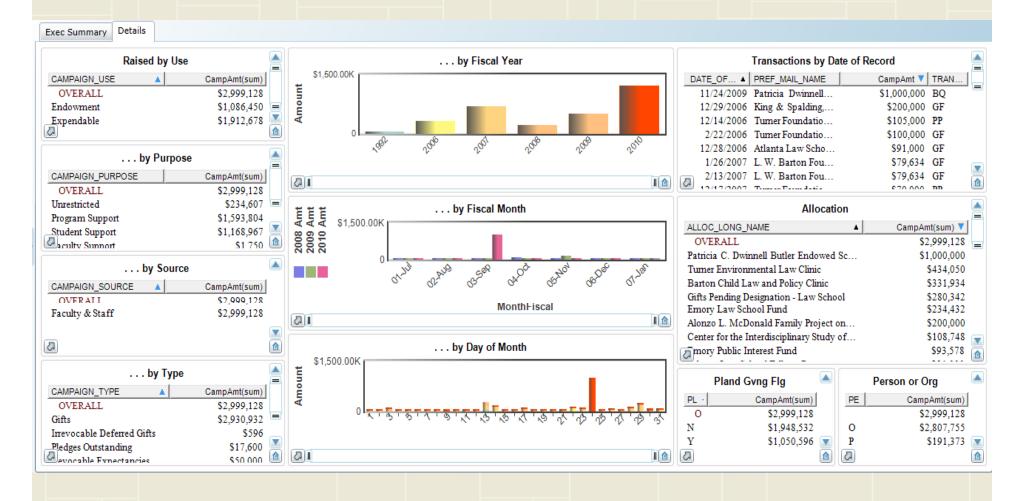

#### Next level detail.

| by Pur           | oose            |
|------------------|-----------------|
| CAMPAIGN_PURPOSE | CampAmt(sum)    |
| OVERALL          | \$1,009,962,930 |
| Unrestricted     | \$56,481,944    |
| Program Support  | \$505,195,168   |
| Student Support  | \$61,077,665    |
| Capital Support  | \$313,173,046   |
| Faculty Support  | \$74,035,108    |

| by                          | Source          |
|-----------------------------|-----------------|
| CAMPAIGN_SOURCE             | ▲ CampAmt(sum)  |
| OVERALL                     | \$1,009,962,930 |
| Alumni                      | \$107,831,681   |
| Corporations                | \$57,136,696    |
| Faculty & Staff             | \$155,021,747   |
| Foundations                 | \$447,037,928   |
| Friends / Grateful Patients | \$127,337,003   |

|                            | by Type  |                 | <u>_</u> |
|----------------------------|----------|-----------------|----------|
| CAMPAIGN_TYPE              | <u> </u> | CampAmt(sum)    |          |
| OVERALL                    |          | \$1,009,962,930 |          |
| Gifts                      |          | \$487,035,767   |          |
| Irrevocable Deferred Gifts |          | \$11,419,105    |          |
| OSP                        |          | \$182,899,131   | L        |
| Pledges Outstanding        |          | \$236,852,119   | =        |
| Revocable Expectancies     |          | \$91,756,808    |          |
|                            |          |                 |          |

| Transa           | Transactions by Date of Record |     |               |  |  |  |
|------------------|--------------------------------|-----|---------------|--|--|--|
| DATE_OF_RECORD A | ID_NUMBER                      | TRA | CampAmt V     |  |  |  |
| 11/7/2006        | 0000100966                     | PL  | \$109,999,932 |  |  |  |
| 12/15/2006       | 0000100966                     | PP  | \$40,000,032  |  |  |  |
| 12/13/2007       | 0000100966                     | PP  | \$35,000,003  |  |  |  |
| 11/7/2006        | 0000100966                     | PL  | \$30,000,000  |  |  |  |
| 12/23/2008       | 0000100966                     | PP  | \$25,000,033  |  |  |  |
| 7/9/2007         | 0000101010                     | SI  | \$24,000,000  |  |  |  |
| 11/24/2008       | 0000288573                     | 02  | \$10,510,753  |  |  |  |
| 5/28/2008        | 0000329988                     | PP  | \$9,133,571   |  |  |  |
| 12/15/2006       | 0000100966                     | PP  | \$9,000,000   |  |  |  |
| 1/19/2007        | 0000288573                     | 01  | \$8,478,837   |  |  |  |

| Allocation                                              | Ā               |
|---------------------------------------------------------|-----------------|
| ALLOC_LONG_NAME                                         | CampAmt(sum) ▼  |
| OVERALL                                                 | \$1,009,962,930 |
| Clifton Road Redevelopment Project                      | \$210,000,000   |
| Rollins School of Public Health Expansion               | \$52,576,709    |
| Clifton Road Redevelopment Project - School of Medicine | \$30,000,000    |
| School of Medicine Development Strategy                 | \$16,821,866    |
| Gates Foundation Fund: Koplan                           | \$16,476,873    |
| Global Tobacco Technical Assistance Consortium - Obj    | \$14,000,000    |
| Presidential Strategic Initiatives Fund                 | \$12,500,000    |
| Gifts Pending Designation - Oxford College              | \$11,341,847    |
| Lettie Pate Evans Foundation Restricted Fund            | \$10,617,387    |
| Hepatitis Cure Fund: Ahmed                              | \$10,576,885    |
| Gifts Pending Designation - Nursing School              | \$9,825,333     |

| Pland Gvng Flg |                 | Â   |    | Person or Org   | Â   |
|----------------|-----------------|-----|----|-----------------|-----|
| PL 🛦           | CampAmt(sum)    | П   | PE | CampAmt(sum)    | -11 |
| 0              | \$1,009,962,930 |     |    | \$1,009,962,930 | Ш   |
| N              | \$877,659,082   |     | 0  | \$742,946,653   | Ш   |
| Y              | \$132,303,848   |     | P  | \$267,016,277   | Ш   |
|                |                 | =   |    |                 | =   |
| ^              |                 | 1 1 |    | ı ı             |     |