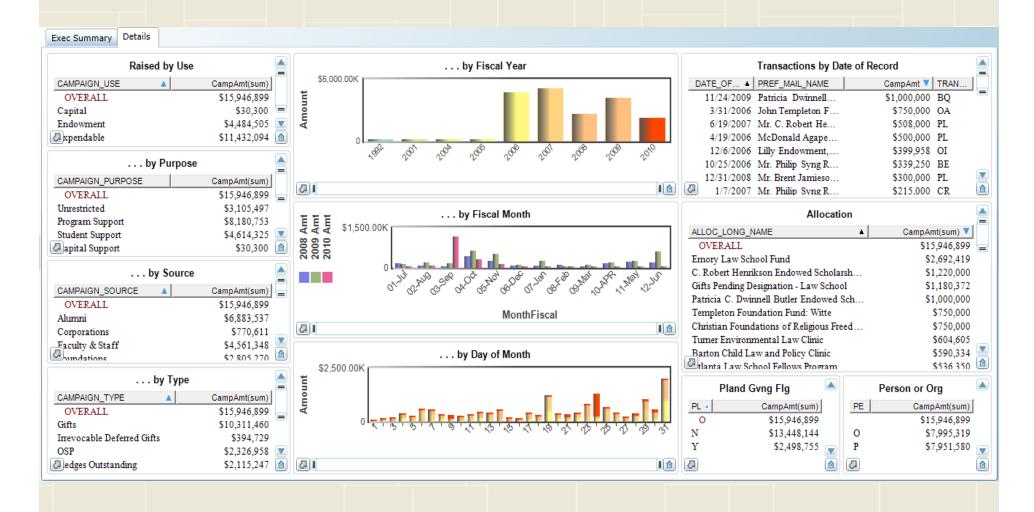

### Interactive & Visual

Q: Where do we stand in our annual plan and for

#### Top level view to highlight progress within Campaign.