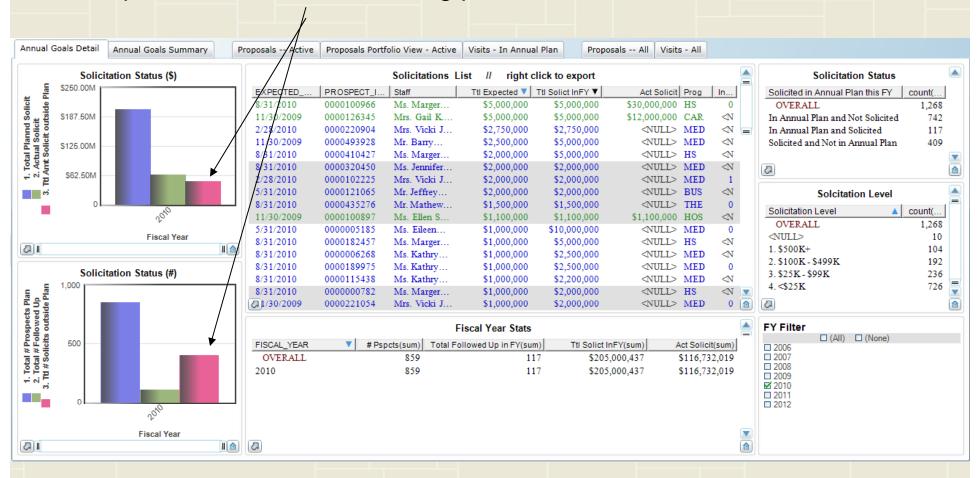

# Let's Drill in on Annual Plans for the Law School

## Filter to just FY 2010. Note: a lot of small solicitations outside of plan