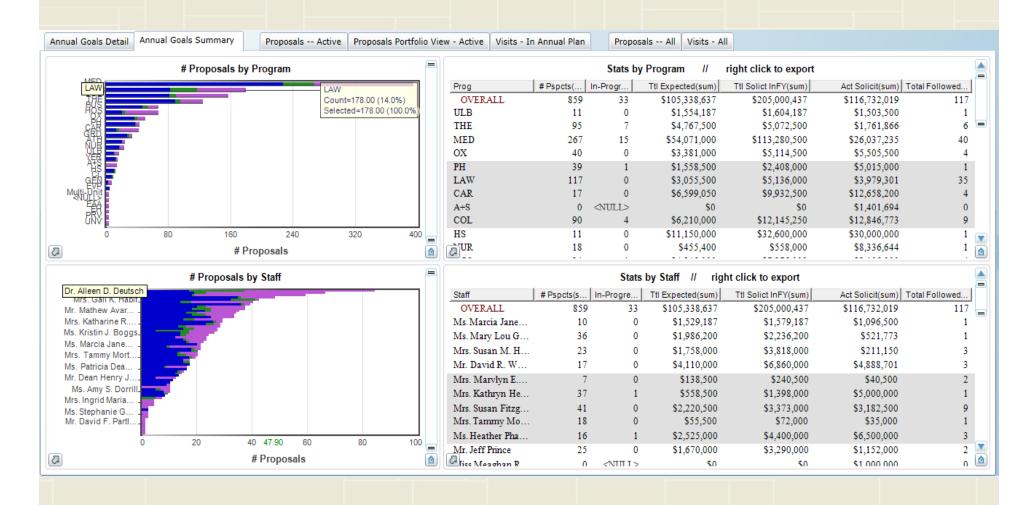

#### Graduate Programs are generally behind.

#### Law School is way off.

#### Next pages shows details for Law School . . . FY 2010 way off.

#### Select July – Jan YTD, and compare with other years.