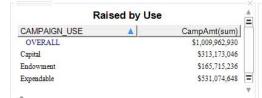

#### Next level detail.

| by Pur           | oose            |
|------------------|-----------------|
| CAMPAIGN_PURPOSE | CampAmt(sum)    |
| OVERALL          | \$1,009,962,930 |
| Unrestricted     | \$56,481,944    |
| Program Support  | \$505,195,168   |
| Student Support  | \$61,077,665    |
| Capital Support  | \$313,173,046   |
| Faculty Support  | \$74,035,108    |