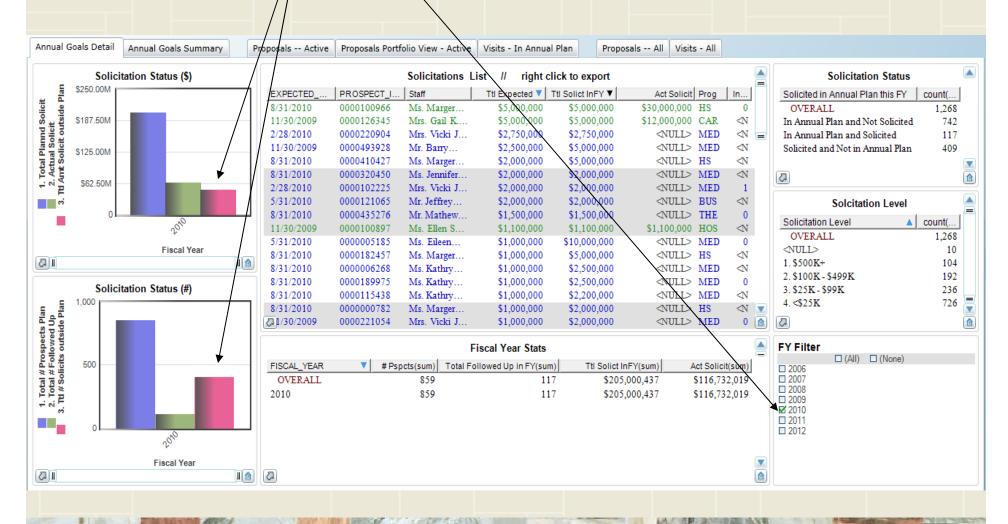

### Interactive & Visual

Q: Where do we stand in our annual plan and for

# Let's Drill in on Annual Plans for the Law School

## Filter to just FY 2010. Note: a lot of small solicitations outside of plan

#### Law School has a lot of proposals out . . .

#### One development officer looks particularly strong.

## However, only 3 large proposals, and 67 small ones – looks more like an annual fund plan!!

## As of February, only made 12 in person visits in past 4 years, and not with top targets.

#### Example of recent visit with moderate target.

#### By the end of FY 2010.

Note: Solicitation Goals were met, mainly because of solicitations outside of annual plans. Our Annual Planning process needed to be revised.