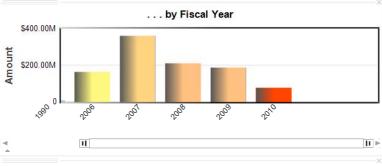

s                 | \$447,037,928   |
| Friends / Grateful Patients | \$127,337,003   |

|                            | by Type  |                 | <u>_</u> |
|----------------------------|----------|-----------------|----------|
| CAMPAIGN_TYPE              | <u> </u> | CampAmt(sum)    |          |
| OVERALL                    |          | \$1,009,962,930 |          |
| Gifts                      |          | \$487,035,767   |          |
| Irrevocable Deferred Gifts |          | \$11,419,105    |          |
| OSP                        |          | \$182,899,131   | L        |
| Pledges Outstanding        |          | \$236,852,119   | =        |
| Revocable Expectancies     |          | \$91,756,808    |          |
|                            |          |                 |          |







| Transa           | Transactions by Date of Record |     |               |  |  |  |
|------------------|--------------------------------|-----|---------------|--|--|--|
| DATE_OF_RECORD A | ID_NUMBER                      | TRA | CampAmt V     |  |  |  |
| 11/7/2006        | 0000100966                     | PL  | \$109,999,932 |  |  |  |
| 12/15/2006       | 0000100966                     | PP  | \$40,000,032  |  |  |  |
| 12/13/2007       | 0000100966                     | PP  | \$35,000,003  |  |  |  |
| 11/7/2006        | 0000100966                     | PL  | \$30,000,000  |  |  |  |
| 12/23/2008       | 0000100966                     | PP  | \$25,000,033  |  |  |  |
| 7/9/2007         | 0000101010                     | SI  | \$24,000,000  |  |  |  |
| 11/24/2008       | 00002885