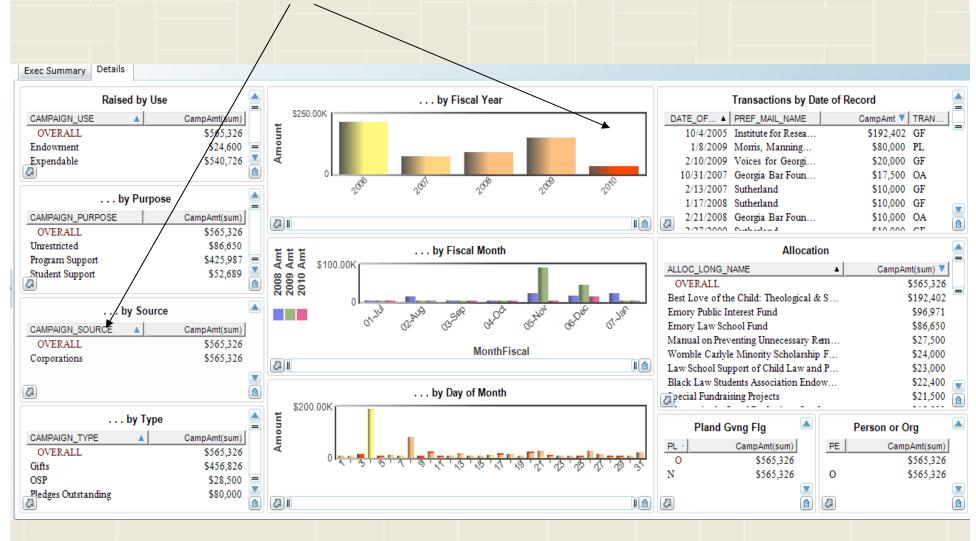

#### Law School has a lot of proposals out . . .

#### One development officer looks particularly strong.