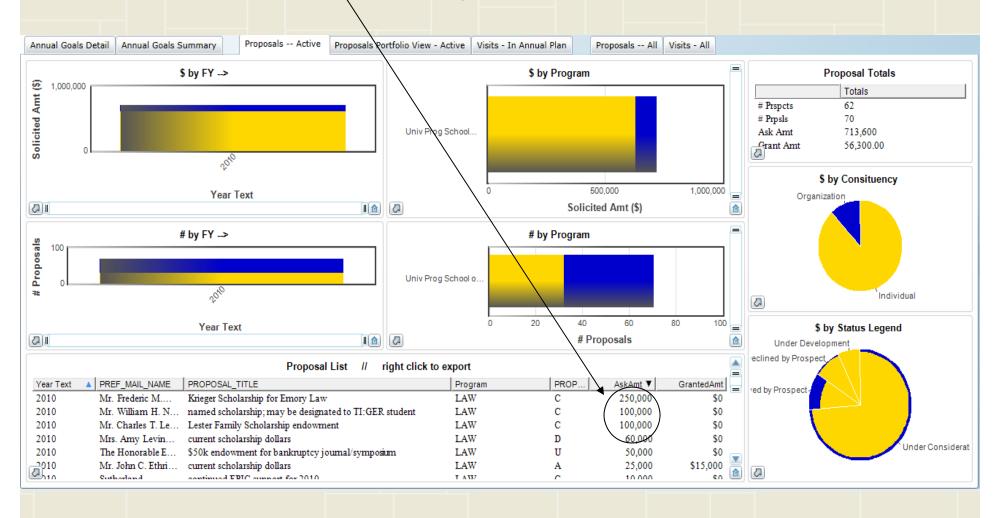

### Interactive & Visual

Q: Where do we stand in our annual plan and for

#### Top level view to highlight progress within Campaign.

#### Next level detail.

| by Pur           | oose            |
|------------------|-----------------|
| CAMPAIGN_PURPOSE | CampAmt(sum)    |
| OVERALL          | \$1,009,962,930 |
| Unrestricted     | \$56,481,944    |
| Program Support  | \$505,195,168   |
| Student Support  | \$61,077,665    |
| Capital Support  | \$313,173,046   |
| Faculty Support  | \$74,035,108    |