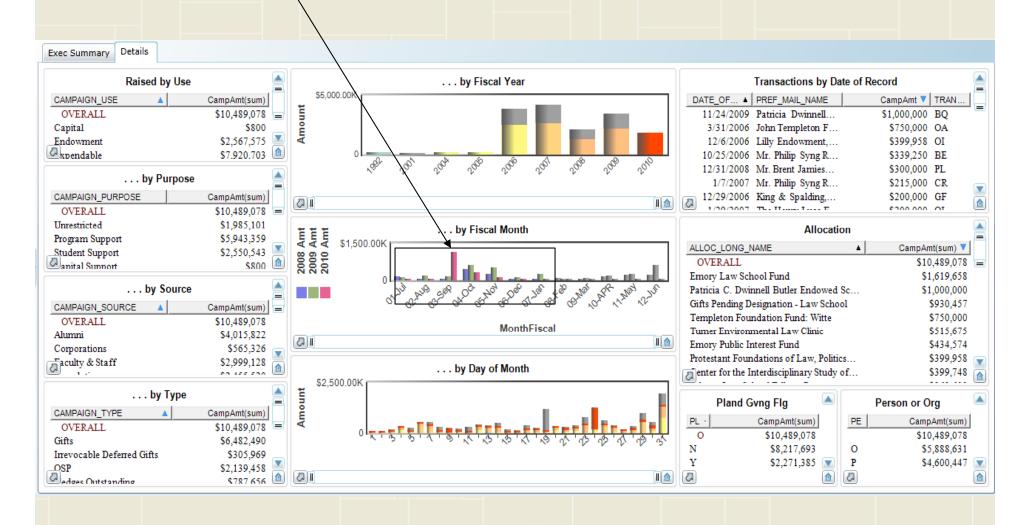

#### Next level detail.

| by Pur           | oose            |
|------------------|-----------------|
| CAMPAIGN_PURPOSE | CampAmt(sum)    |
| OVERALL          | \$1,009,962,930 |
| Unrestricted     | \$56,481,944    |
| Program Support  | \$505,195,168   |
| Student Support  | \$61,077,665    |
| Capital Support  | \$313,173,046   |
| Faculty Support  | \$74,035,108    |

#### Next pages shows details for Law School . . . FY 2010 way off.

#### Select July – Jan YTD, and compare with other years.