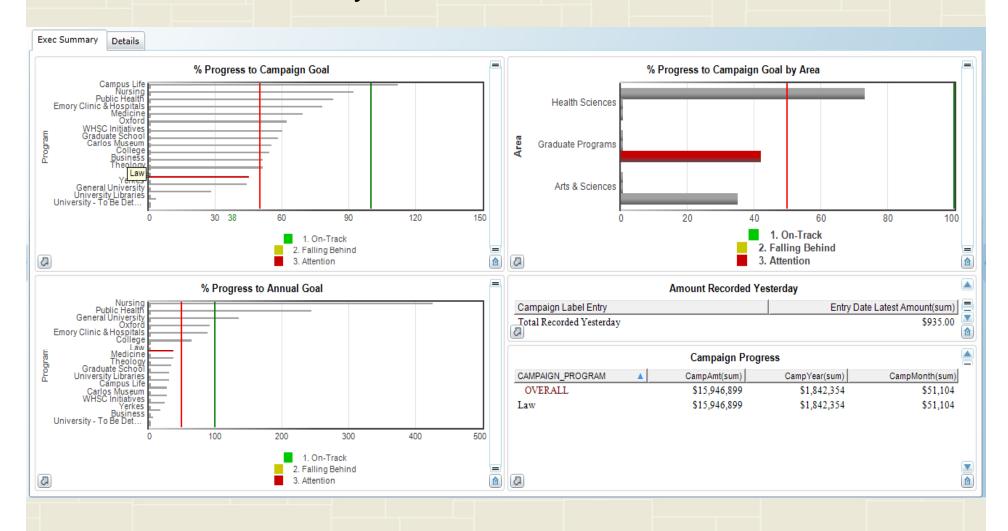

#### Graduate Programs are generally behind.

#### Law School is way off.

#### Next pages shows details for Law School . . . FY 2010 way off.