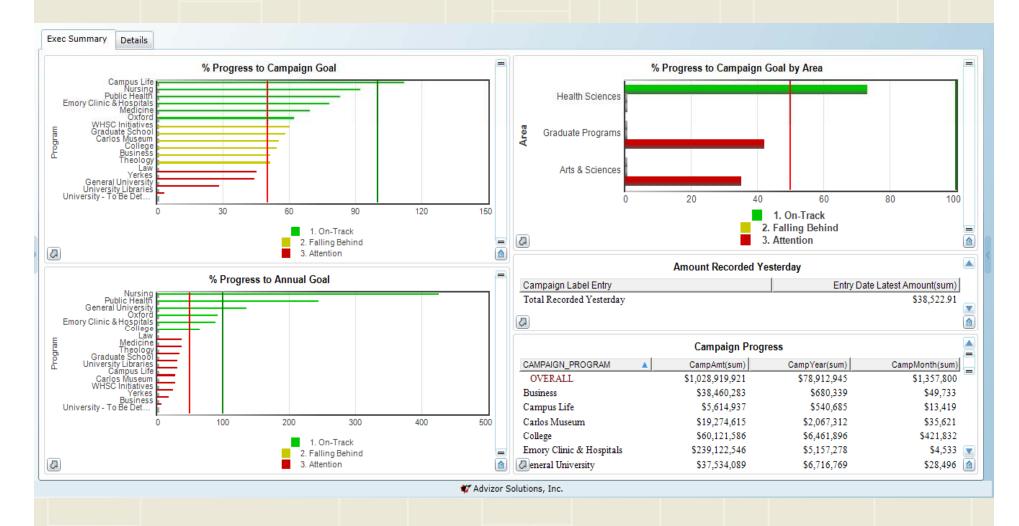

#### Top level view to highlight progress within Campaign.

#### Graduate Programs are generally behind.

#### Law School is way off.