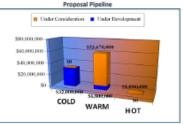

#### 

Cold = Proposals started in FYOS and before
Warm = Proposals started between FYOS and 6 months ag
Not = Proposals started within the last 6 months

**EMORY**UNIVERSITY