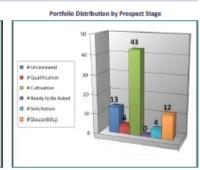

#### ... by Proposal Stage (disguised data)

NIVERSITY

Prpsl Stats | Visits LTM | Completes YTD | Cash Flow | Propsl Ovrvw | Timing | Staff Activty Metros | Staff Propsl Mtros | Propsl by Pspct | Cntct btls | Ratings | Affil. | Geo | Bio | Giving Histry | Giving Bins **Proposal Close Date** Staff Stats: Cash Flow by Proposal Stage 9 ... 🛕 # Prpsls.. 1- Qualification... | Stage 1\$... | 2- Cultivati. 3- Solicitation... 4- Verbal Commit. Primary Staff N. Stage 3... Stage 4 \$... Stage 5 \$... | Total Ask Outs. <NULL> OVERALL 1,209 361 263,313,638 256 66,022,500 75,911,000 161 20,095,000 144 15,050,000 440,392,138 Ashford, Heather 181 200,000 95 200,000 2010/Q2 Asnis, Daniel 3 2 0 500,000 0 500,000 0 Bastillis, Don 39 14 32,643,000 12 6,935,000 13 11,265,000 0 50,843,000 Benedict, Reed 75 33 2.575,000 18 995,000 24 1,425,000 0 0 4.995.000 2010/Q3 Berrios, Nancy 29 55,473,700 7,725,000 1,125,000 64,323,700 Brown, John 29 5,900,000 3,620,000 7,250,000 14,750,000 10,000,000 41,520,000 2011/Q1 Camp, Jeralyn 263 1,450,000 90 675,000 550,000 2,675,000 Carnegie, Albert 14 1,250,000 10 10,000,000 11,250,000 2011/Q3 Carrington, Amanda 94 43 22,265,000 5,180,000 4,260,000 31,705,000 Ceretos, Don 2.000.000 2.000.000 2011/Q4 Goldman, Talli 12 8,750,000 400,000 0 9,150,000 Haber, Joseph 24 1,550,000 450,000 1,440,000 3,440,000 Johnson, Marvlin 3 2.047,687 1.000.000 0 3.047.687 Leahy, Michael 32 13 1,966,000 12 3,350,000 500,000 50,000 5,866,000 Ask Amount (\$) ▼ Llovd, Kimberly 1,000,000 7,000,000 8,000,000 Machado, Justina 35 32,613,751 540,000 3,300,000 0 0 0 36,453,751 Meyer, Gretchen 153 50,000 1,000,000 4,431,000 5,035,000 5,000,000 15,516,000 취 Proposal Stage Mitchell, Kathleen 3 250,000 2 150,000 0 0 400,000 0 Ortiz, Michael 38 15,000,000 12 7,500,000 15,500,000 38,000,000 14 0 1- Qualificati. 3,500,000 1,000,000 2,250,000 6,750,000 Pawlik, Marylin 11 85 52 1,270,000 110,000 0 0 9,995,000 Peachtree, Francisca 6,895,000 21 1,720,000 10 Procrostor, Alicia 47 26 6,534,500 15 5,657,500 695,000 0 12,887,000 2- Cultivation 33 19.275.000 80.875.000 Roberts, Tracee 61,600,000 11 3- Solicitation 4- Verbal C. 5- Pending... 0300,000,000 Ask Amount...