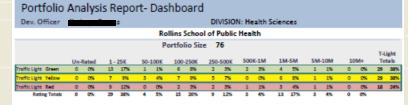

## Static Reporting

AWA Report Emory Confidential

**DAR Development Activity Management** 

Quarterly Review and Strategic Planner as of 1/31/2010

HS ROLLINS SCHOOL OF PUBLIC HEALTH

0000205144

Totale

2/8/2010

Page 1 of 9

Development Officer Summary

Goals & Expectations

| Goals & Exped              | lauons      |             |          | Cuars      |         |          | lotais          |
|----------------------------|-------------|-------------|----------|------------|---------|----------|-----------------|
|                            |             | First       | Secon    | I Third    | Fourth  | Percenta | ye Year-to-Date |
|                            | Annual Goal | Quarter     |          |            | Quarter | of Goal  | Totals          |
|                            | AMT CNT     | AMT CA      | IT AMT C | NT AMT CNT | AMT ONT |          | AMT CNT         |
| Gift & Pledge Expectations | \$3,053,500 | \$2,005,747 | \$14,624 | \$0        | \$0     | 66.29    | \$2,020,371     |
| Annual Proposal Activity   | 24          | \$5,000,000 | 3 \$0    | 0 \$0 0    | \$0 0   | 12.59    | \$5,000,000 3   |
| Personal Visits            | 144         | 4           | 11       | 17 0       | 0       | 40.39    | 58              |
|                            |             |             |          |            |         |          |                 |

Actuale

#### Details

| Dollars Raised         | Annual GFt/Pledge<br>Expectations | First<br>Quarter | Second<br>Quarter | Third<br>Quarter | Fourth<br>Quarter | Percentage<br>of Goal | Year-to-Date<br>Totals |
|------------------------|-----------------------------------|------------------|-------------------|------------------|-------------------|-----------------------|------------------------|
| Current FY New Gifts   |                                   | \$0              | \$14,624          | \$0              | \$0               |                       | \$14,624               |
| Current FY New Pledges |                                   | \$2,005,747      | \$0               | \$0              | \$0               |                       | \$2,005,747            |
|                        | \$3,053,500                       | \$2,005,747      | \$14,624          | \$0              | \$0               | 66.2%                 | \$2,020,371            |

| Proposal Activity     | Expected Solicitations<br>Goal Counts | Fin<br>Quar<br>AMT | ter Qua | ond<br>arter<br>CNT | Third<br>Quarter<br>AMT CNT | Fourth<br>Quarter<br>AMT CNT | Percentage<br>of Goal | Year-to-<br>Tota<br>AMT | ls |
|-----------------------|---------------------------------------|--------------------|---------|---------------------|-----------------------------|------------------------------|-----------------------|-------------------------|----|
| \$5,000,000 +         | 1                                     | \$0                | 0 \$0   | 0                   | \$0 0                       | \$0 0                        | 0.0%                  | \$0                     | 0  |
| \$1,000,000 4,999,999 | 0                                     | \$5,000,000        | 3 \$0   | 0                   | \$0 0                       | \$0 0                        | 0.0%                  | \$5,000,000             | 3  |
| \$500,000-999,999     | 0                                     | \$0                | 0 \$0   | 0                   | \$0 0                       | \$0 0                        | 0.0%                  | \$0                     | 0  |
| \$250,000-499,999     | 0                                     | \$0                | 0 \$0   | 0                   | \$0 0                       | \$0 0                        | 0.0%                  | \$0                     | 0  |
| \$100,000-249,999     | 3                                     | \$0                | 0 \$0   | 0                   | \$0 0                       | \$0 0                        | 0.0%                  | \$0                     | 0  |
| \$50,000-99,999       | 1                                     | \$0                | 0 \$0   | 0                   | \$0 0                       | \$0 0                        | 0.0%                  | \$0                     | 0  |
| \$25,000-49,999       | 1                                     | \$0                | 0 \$0   | 0                   | \$0 0                       | \$0 0                        | 0.0%                  | \$0                     | 0  |
| \$10,000-24,999       | 18                                    | \$0                | 0 \$0   | 0                   | \$0 O                       | \$0 0                        | 0.0%                  | \$0                     | 0  |
| \$5,000-9,999         | 0                                     | \$0                | 0 \$0   | 0                   | \$0 0                       | \$0 0                        | 0.0%                  | \$0                     | 0  |
| \$1,000 4,999         | 0                                     | \$0                | 0 \$0   | 0                   | \$0 O                       | \$0 0                        | 0.0%                  | \$0                     | 0  |
| \$1-899               | 0                                     | \$0                | 0 \$0   | 0                   | \$0 0                       | \$0 O                        | 0.0%                  | \$0                     | 0  |
|                       |                                       | \$5,000,000        | 3 \$0   | 0                   | \$0 0                       | \$0 0                        | 12.5%                 | \$5,000,000             | 3  |