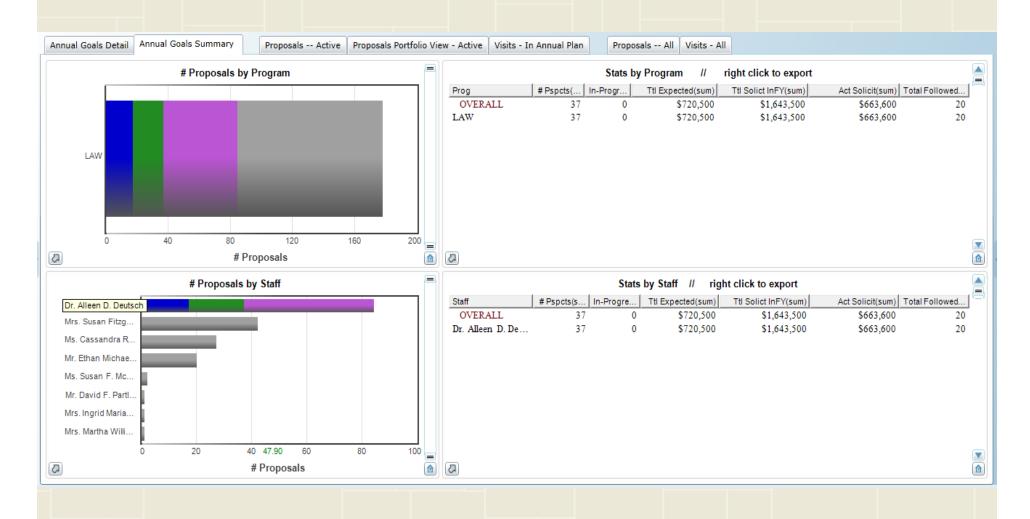

#### Next pages shows details for Law School . . . FY 2010 way off.

#### Select July – Jan YTD, and compare with other years.

#### Law School Alumni in trouble in FY 2010.

### Law School Corporations also in trouble in FY 2010.

#### Law School Faculty & Staff OK.