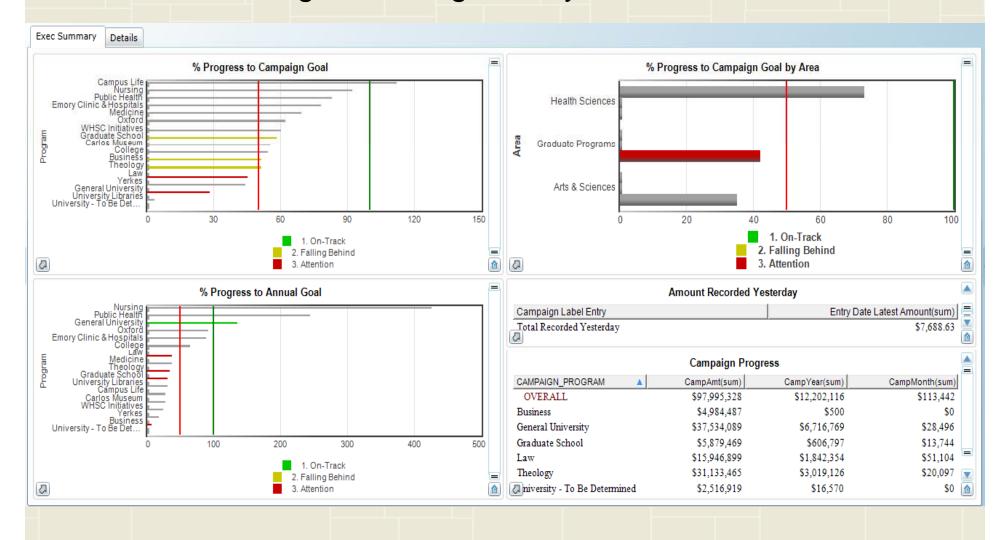

### Interactive & Visual

Q: Where do we stand in our annual plan and for

#### Top level view to highlight progress within Campaign.

#### Next level detail.

| by Pur           | oose            |
|------------------|-----------------|
| CAMPAIGN_PURPOSE | CampAmt(sum)    |
| OVERALL          | \$1,009,962,930 |
| Unrestricted     | \$56,481,944    |
| Program Support  | \$505,195,168   |
| Student Support  | \$61,077,665    |
| Capital Support  | \$313,173,046   |
| Faculty Support  | \$74,035,108    |