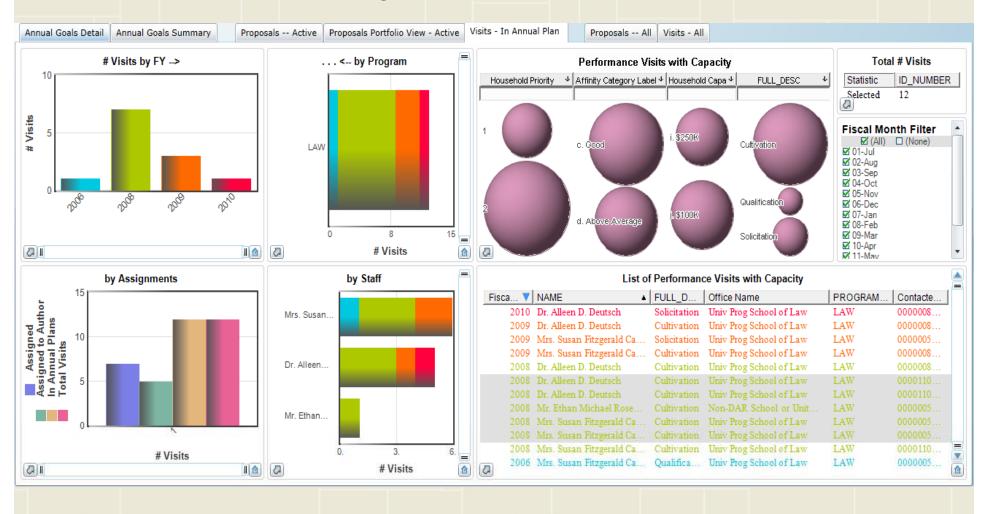

# Let's Drill in on Annual Plans for the Law School

#### Law School has a lot of proposals out . . .

#### One development officer looks particularly strong.

## However, only 3 large proposals, and 67 small ones – looks more like an annual fund plan!!

## As of February, only made 12 in person visits in past 4 years, and not with top targets.