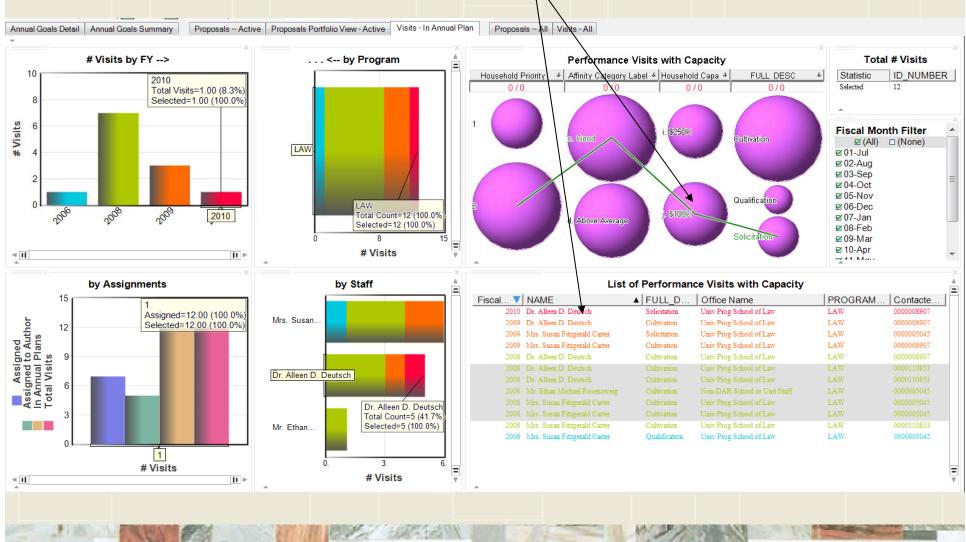

# Let's Drill in on Annual Plans for the Law School

#### Law School has a lot of proposals out . . .

#### One development officer looks particularly strong.

## However, only 3 large proposals, and 67 small ones – looks more like an annual fund plan!!

## As of February, only made 12 in person visits in past 4 years, and not with top targets.